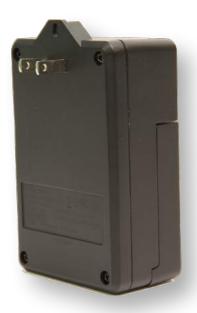

## Micro-Mini FTTH UPS Series

- 12KVA Surge Protection
- up to 4 hrs of ONT/CPE battery backup
- Compliments any residential ONT/CPE deployment
- World's smallest Wall Outlet UPS
- Lowest Cost FTTx UPS on the Market
- Full Suite of Telemetry and Local Alarming
- Integrated "BMS" (Battery Management Software)
- Protects and Defends your equipment against damaging Brownouts
- World's easiest wall-mounted UPS
- User Replaceable Li Ion Battery Pack