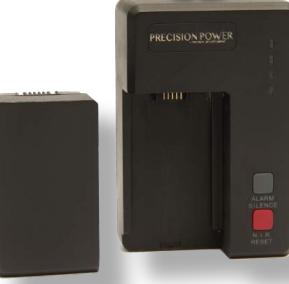

## Micro-Mini FTTH UPS Series

- 12KVA Surge Protection
- up to 4 hrs of ONT/CPE battery backup
- Compliments any residential ONT/CPE deployment
- World's smallest Wall Outlet UPS
- Lowest Cost FTTx UPS on the Market
- Full Suite of Telemetry and Local Alarming
- Integrated "BMS" (Battery Management Software)
- Protects and Defends your equipment against damaging Brownouts
- World's easiest wall-mounted UPS
- User Replaceable Li Ion Battery Pack

<u>Authorized Partner</u>

Core Telecom Systems (888) 375-8826 sales@coretelecom.net www.coretelecom.net

Model: PP30ML-WO Voltage Output: 12V

Output Current: 2.5A (30 Watts)

Battery: 2000mAH