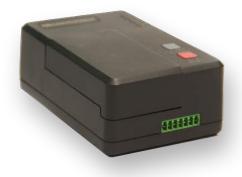

## Micro-Mini FTTH UPS Series

- 12KVA Surge Protection
- up to 4 hrs of ONT/CPE battery backup
- Compliments any residential ONT/CPE deployment
- World's smallest Wall Outlet UPS
- Lowest Cost FTTx UPS on the Market
- Full Suite of Telemetry and Local Alarming
- Integrated "BMS" (Battery Management Software)
- Protects and Defends your equipment against damaging Brownouts
- World's easiest wall-mounted UPS
- User Replaceable Li Ion Battery Pack