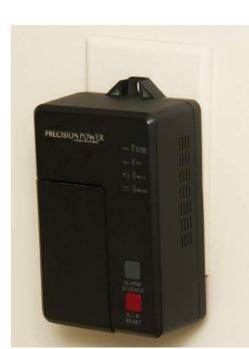

## Micro-Mini FTTH UPS Series

- 12KVA Surge Protection
- up to 4 hrs of ONT/CPE battery backup
- Compliments any residential ONT/CPE deployment
- World's smallest Wall Outlet UPS
- Lowest Cost FTTx UPS on the Market
- Full Suite of Telemetry and Local Alarming
- Integrated "BMS" (Battery Management Software)
- Protects and Defends your equipment against damaging Brownouts
- World's easiest wall-mounted UPS
- User Replaceable Li Ion Battery Pack

<u>Authorized Partner</u>

Core Telecom Systems (888) 375-8826 sales@coretelecom.net www.coretelecom.net

Model: PP30ML-WO Voltage Output: 12V

Output Current: 2.5A (30 Watts)

Battery: 2000mAH